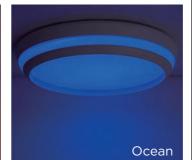

## Dimming

Adjustable whites

2700 K

**RGB** 

### **Activity lights**









Party

Reading

Relaxing





Ocean





Forest Romance

# cepa

### ceiling

Enjoy a subtle glow with the white Cepa ceiling lamp. Thin circle shines in different shades of white and 16 million colours to brighten up any spot. Activate even more smart light functions with the access box. Control your lights hands free and use your voice instead of a mobile device! \*Works with Alexa and Google home.



#### smart lighting technology







cepa 340: 8402901446

Class I - LED 24W - 1000 LUMEN Plastic+Aluminum

\*

6500 K

cepa 340: 8402901012



WHITE

Class I - LED 24W - 1000 LUMEN Plastic+Aluminum

cepa 450: 8402902446



Class I - LED 33W - 2100 LUMEN Plastic+Aluminum

cepa 450: 8402902012



Class I