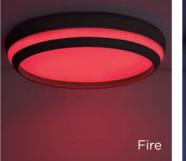

## Dimming

Adjustable whites

2700 K

**RGB** 

### **Activity lights**

Party

Reading

Relaxing

Ocean

Forest Romance

### ceiling

Enjoy a subtle glow with the white Cepa ceiling lamp. Thin circle shines in different shades of white and 16 million colours to brighten up any spot. Activate even more smart light functions with the access box. Control your lights hands free and use your voice instead of a mobile device! \*Works with Alexa and Google home.