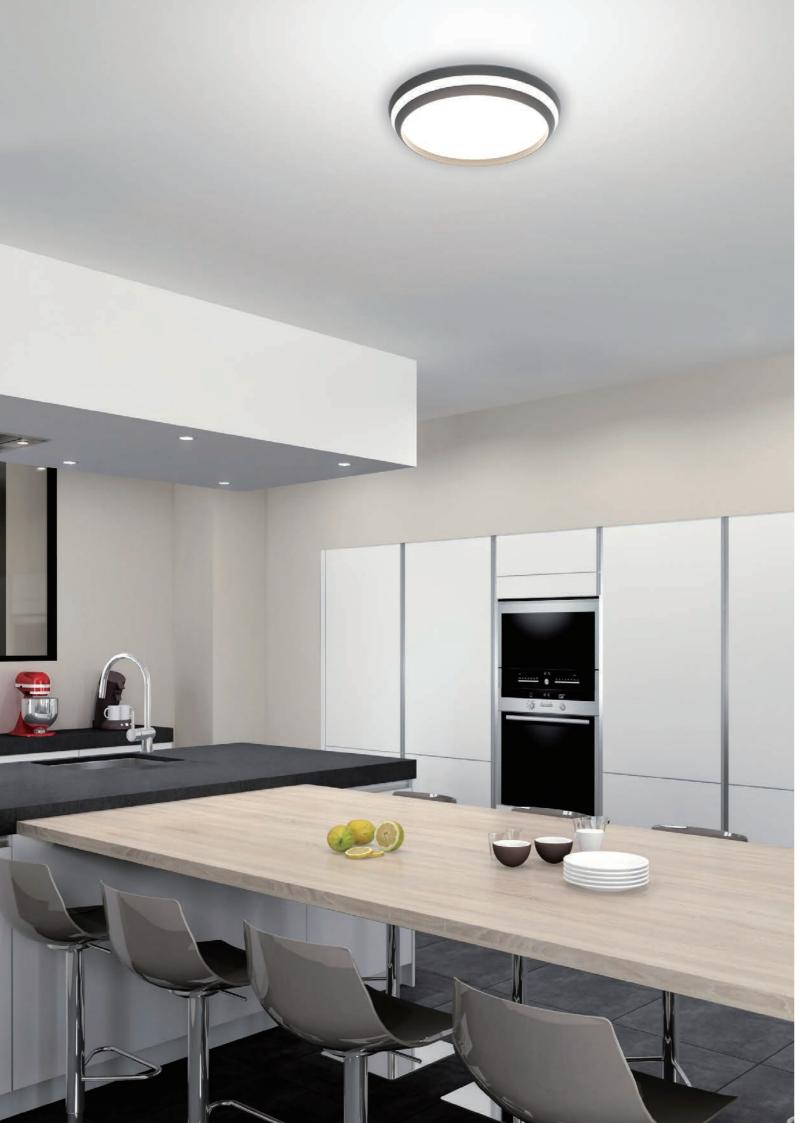

### ceiling

Enjoy a subtle glow with the white Cepa ceiling lamp. Thin circle shines in different shades of white and 16 million colours to brighten up any spot. Activate even more smart light functions with the access box. Control your lights hands free and use your voice instead of a mobile device! \*Works with Alexa and Google home.

#### smart lighting technology

cepa 340: 8402901446

Class I - LED 24W - 1000 LUMEN Plastic+Aluminum

\*

6500 K

cepa 340: 8402901012

WHITE

Class I - LED 24W - 1000 LUMEN Plastic+Aluminum

cepa 450: 8402902446

Class I - LED 33W - 2100 LUMEN Plastic+Aluminum

cepa 450: 8402902012

Class I - LED 33W - 2100 LUMEN Plastic+Aluminum