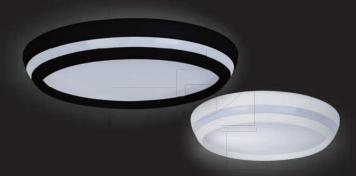

### ceiling

Enjoy a subtle glow with the white Cepa ceiling lamp. Thin circle shines in different shades of white and 16 million colours to brighten up any spot. Activate even more smart light functions with the access box. Control your lights hands free and use your voice instead of a mobile device! \*Works with Alexa and Google home.

#### smart lighting technology

cepa 340: 8402901446

Class I - LED 24W - 1000 LUMEN Plastic+Aluminum

\*

6500 K

cepa 340: 8402901012

WHITE

Class I - LED 24W - 1000 LUMEN Plastic+Aluminum

cepa 450: 8402902446

Class I - LED 33W - 2100 LUMEN Plastic+Aluminum

cepa 450: 8402902012

Class I - LED 33W - 2100 LUMEN Plastic+Aluminum