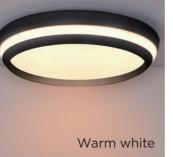

## Dimming

Adjustable whites

2700 K

**RGB** 

### ceiling

Enjoy a subtle glow with the white Cepa ceiling lamp. Thin circle shines in different shades of white and 16 million colours to brighten up any spot. Activate even more smart light functions with the access box. Control your lights hands free and use your voice instead of a mobile device! \*Works with Alexa and Google home.