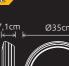

#### smart lighting technology

cepa 340: 8402901446

Class I - LED 24W - 1000 LUMEN Plastic+Aluminum

\*

6500 K

cepa 340: 8402901012

WHITE

Class I - LED 24W - 1000 LUMEN Plastic+Aluminum

cepa 450: 8402902446

Class I - LED 33W - 2100 LUMEN Plastic+Aluminum

cepa 450: 8402902012

Class I - LED 33W - 2100 LUMEN Plastic+Aluminum