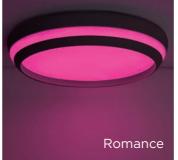

## Dimming

Adjustable whites

2700 K

**RGB** 

### **Activity lights**









Party

Reading

Relaxing





Ocean





Forest Romance

# cepa

### ceiling

Enjoy a subtle glow with the white Cepa ceiling lamp. Thin circle shines in different shades of white and 16 million colours to brighten up any spot. Activate even more smart light functions with the access box. Control your lights hands free and use your voice instead of a mobile device! \*Works with Alexa and Google home.



#### smart lighting technology







cepa 340: 8402901446

Class I - LED 24W - 1000 LUMEN Plastic+Aluminum

\*

6500 K

cepa 340: 8402901012



WHITE

Class I - LED 24W - 1000 LUMEN Plastic+Aluminum

cepa 450: 8402902446



Class I - LED 33W - 2100 LUMEN Plastic+Aluminum

cepa 450: 8402902012



Class I -