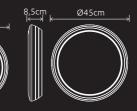

#### smart lighting technology

cepa 340: 8402901446

Class I - LED 24W - 1000 LUMEN Plastic+Aluminum

\*

6500 K

cepa 340: 8402901012

WHITE

Class I - LED 24W - 1000 LUMEN Plastic+Aluminum

cepa 450: 8402902446

Class I - LED 33W - 2100 LUMEN Plastic+Aluminum

cepa 450: 8402902012

Class I - LED 33W - 2100 LUMEN Plastic+Aluminum