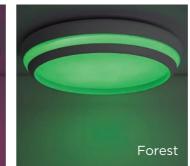

## Dimming

Adjustable whites

2700 K

**RGB** 

### **Activity lights**









Party

Reading

Relaxing





Ocean





Forest Romance

# cepa

### ceiling

Enjoy a subtle glow with the white Cepa ceiling lamp. Thin circle shines in different shades of white and 16 million colours to brighten up any spot. Activate even more smart light functions with the access box. Control your lights hands free and use your voice instead of a mobile device! \*Works with Alexa and Google home.



#### smart lighting technology







cepa 340: 8402901446

Class I - LED 24W - 1000 LUMEN Plastic+Aluminum

\*

6500 K

cepa 340: 8402901012



WHITE

Class I - LED 24W - 1000 LUMEN Plastic+Aluminum

cepa 450: 8402902446



Class I - LED 33W - 2100 LUMEN Plastic+Aluminum

cepa 450: 8402902012



Class I - L