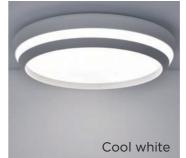

## Dimming

Adjustable whites

2700 K

**RGB** 

### ceiling

Enjoy a subtle glow with the white Cepa ceiling lamp. Thin circle shines in different shades of white and 16 million colours to brighten up any spot. Activate even more smart light functions with the access box. Control your lights hands free and use your voice instead of a mobile device! \*Works with Alexa and Google home.