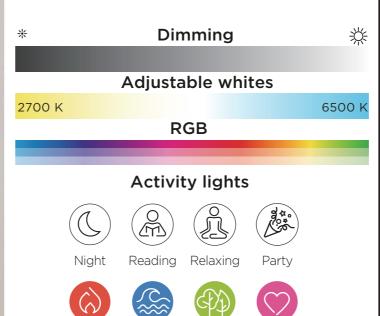

## recessed spot

The Altum recessed spotlight from LUTEC is made of high-quality material and a nice conical design for any interior style. The white and colour ambience LED delivers light in various white tones and more than 16 million colours. Simply switch the lamp on and off, dim and change colours with your smartphone or remote control. When you connect to the access box you get access to the voice control function.

## smart lighting technology

1 kit: 8304701446 3 kits: 8304702446 1 kit: 8304701012 3 kits: 8304702012

Class II LED 4.7W 440 LUMEN Aluminum IP20