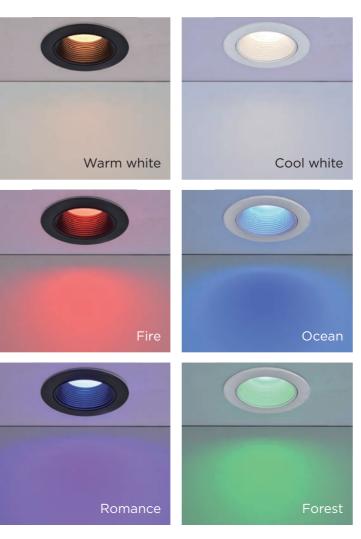

Forest Romance

Fire

Ocean

## recessed spot

The Altum recessed spotlight from LUTEC is made of high-quality material and a nice conical design for any interior style. The white and colour ambience LED delivers light in various white tones and more than 16 million colours. Simply switch the lamp on and off, dim and change colours with your smartphone or remote control. When you connect to the access box you get access to the voice control function.