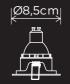

## recessed spot

The Altum recessed spotlight from LUTEC is made of high-quality material and a nice conical design for any interior style. The white and colour ambience LED delivers light in various white tones and more than 16 million colours. Simply switch the lamp on and off, dim and change colours with your smartphone or remote control. When you connect to the access box you get access to the voice control function.

## smart lighting technology

1 kit: 8304701446 3 kits: 8304702446 1 kit: 8304701012 3 kits: 8304702012

Class II LED 4.7W 440 LUMEN Aluminum IP20