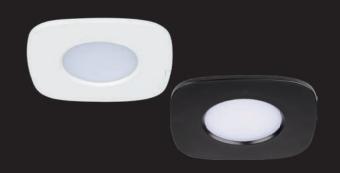

## recessed spot

Create the perfect atmosphere throughout your home with the Rina recessed spotlight. Thanks to high protection rating IP65 you can install in all the bathroom. The white and colour ambience LED delivers light in various white tones and more than 16 million colours. Simply switch the lamp on and off, dim and change colours with your smartphone or remote control. When you connect to the access box you get access to the voice control function.

## smart lighting technology

8304301446 8304301012

Class II LED 7.7W 490 LUMEN Aluminum IP65