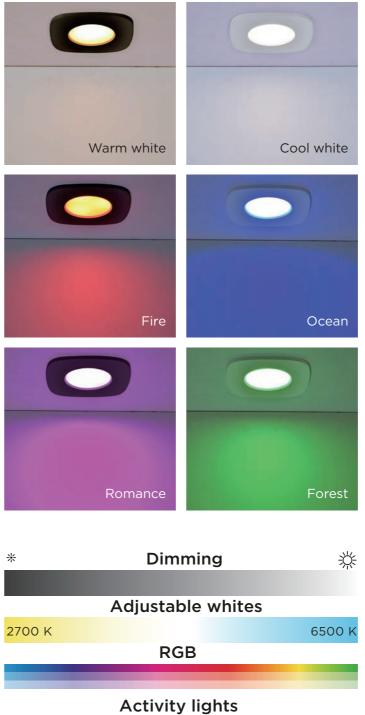

Reading Relaxing

Ocean

Fire

Party

Forest Romance

## recessed spot

Create the perfect atmosphere throughout your home with the Rina recessed spotlight. Thanks to high protection rating IP65 you can install in all the bathroom. The white and colour ambience LED delivers light in various white tones and more than 16 million colours. Simply switch the lamp on and off, dim and change colours with your smartphone or remote control. When you connect to the access box you get access to the voice control function.