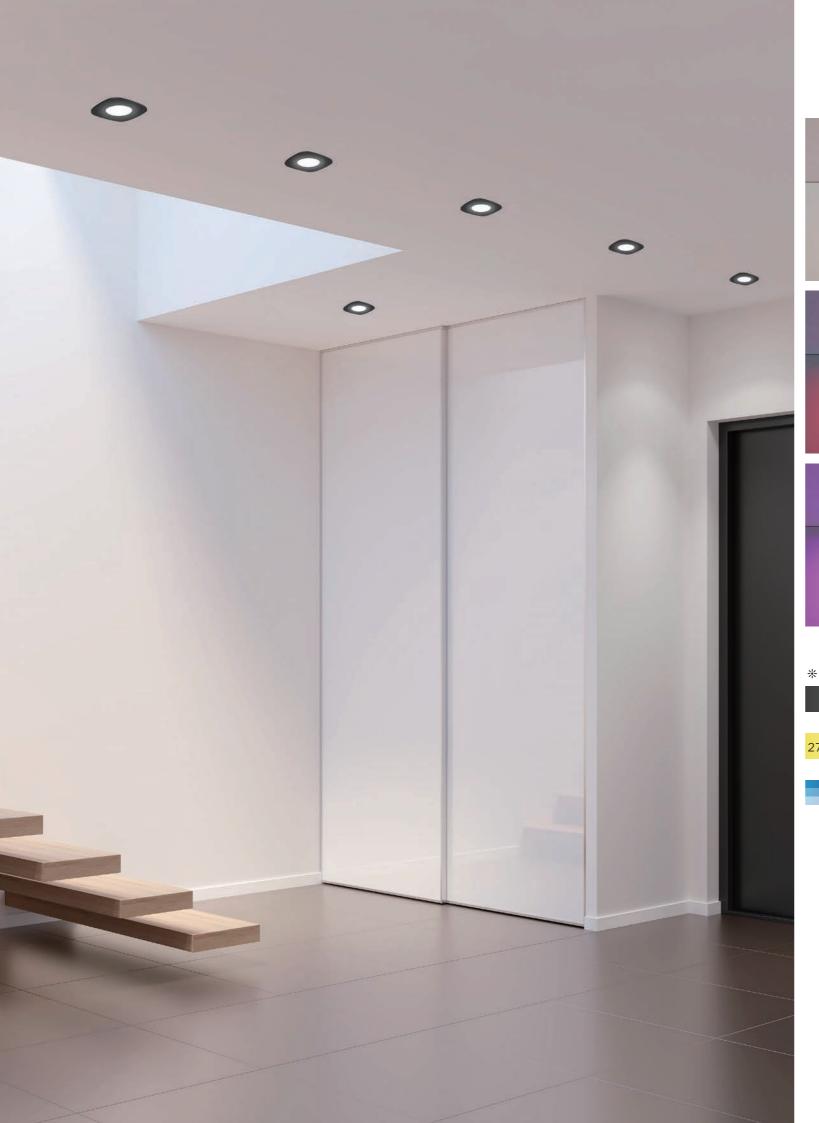

## recessed spot

Create the perfect atmosphere throughout your home with the Rina recessed spotlight. Thanks to high protection rating IP65 you can install in all the bathroom. The white and colour ambience LED delivers light in various white tones and more than 16 million colours. Simply switch the lamp on and off, dim and change colours with your smartphone or remote control. When you connect to the access box you get access to the voice control function.