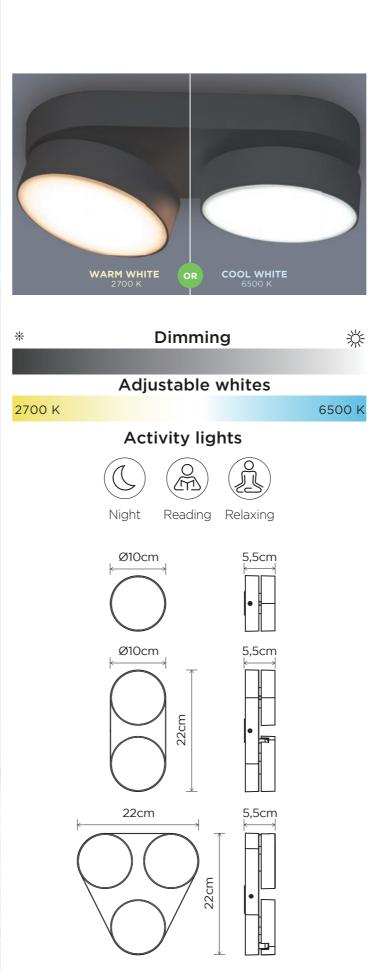

## spot light

The modern black or white Stanos spot light offers varied and cleverly controlled light. The head can rotate and be adjusted from up to down, this option enables optimal lighting diffusion. You can choose different shades of white, so that the right light is available for every moment of the day and every mood. The spotlight is controlled with the compatible App via your own smartphone or tablet. Operation without internet access is also possible with the corresponding remote control available as an accessory.

| smart lighting technology                                     | )))*               |
|---------------------------------------------------------------|--------------------|
| 1 spot: 8600501446<br>1 spot: 8600501012                      | ● WHITE<br>○ BLACK |
| Class II<br>LED 6.8W - 400 LUMEN<br>Aluminum + Plastic<br>『   |                    |
| 2 spots: 8600502446                                           |                    |
| 2 spots: 8600502012                                           |                    |
| Class II<br>2×LED 6.8W - 800 LUMEN<br>Aluminum + Plastic<br>P |                    |
| 3 spots: 8600504446                                           |                    |
| 3 spots: 8600504012                                           |                    |
| Class II<br>3×LED 6.8W - 1200 LUMEN<br>Aluminum + Plastic     |                    |