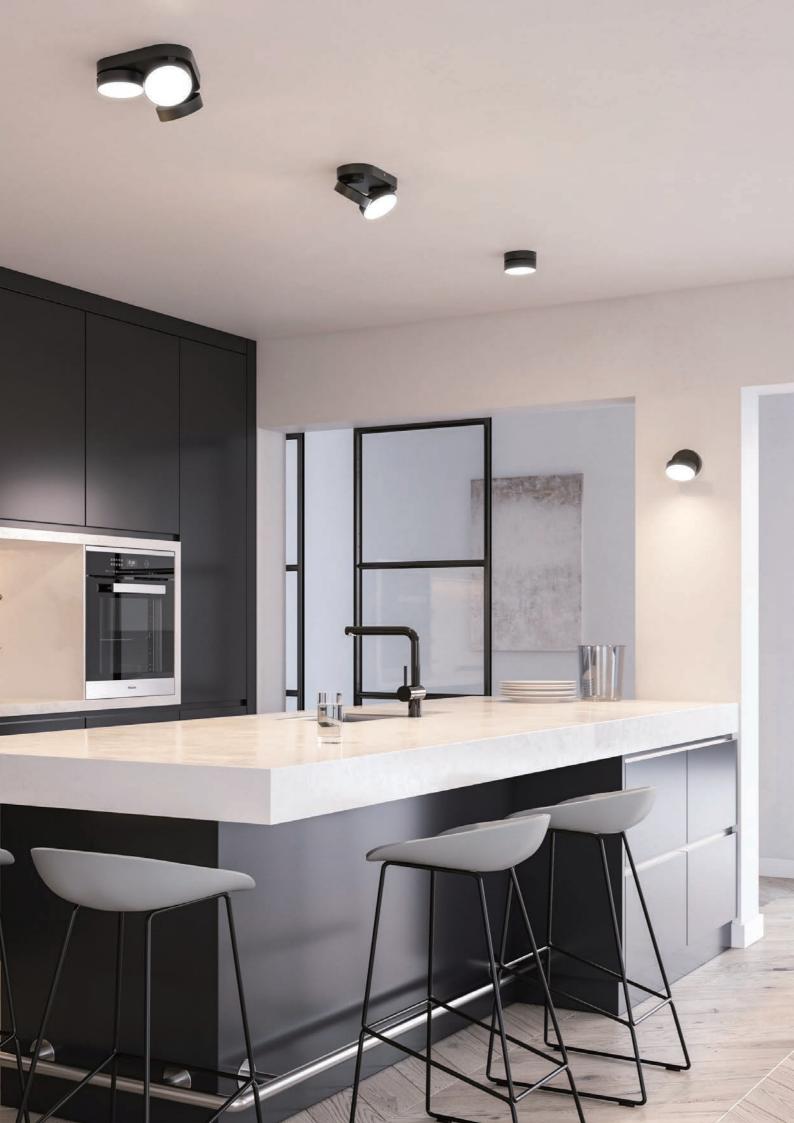

## spot light

The modern black or white Stanos spot light offers varied and cleverly controlled light. The head can rotate and be adjusted from up to down, this option enables optimal lighting diffusion. You can choose different shades of white, so that the right light is available for every moment of the day and every mood. The spotlight is controlled with the compatible App via your own smartphone or tablet. Operation without internet access is also possible with the corresponding remote control available as an accessory.