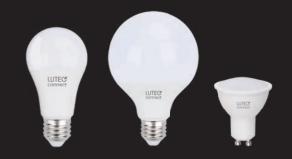

### smart lighting technology

1 kit: 8731001316 2 kits+remote: 8731002316

WHITE

WHITE

A60 E27 LED 9.2W - 750 LUMEN - Plastic

8731201316

WHITE

G100 E27 LED 10.5W - 950 LUMEN - Plastic

WHITE

F

1 kit: 8731601316 2 kits+remote: 8731602316

WHITE

GU10 LED 4.7W - 440 LUMEN - Plastic