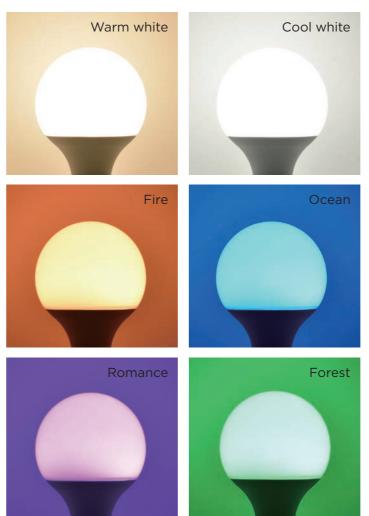

### **Activity lights**

Reading

Ocean

## light source

LED lamps from LUTEC provide brilliant light, have a long life and bring immediate energy savings. These ambiance lamps with 16 million colours and different shades of white offer everything you need to give your home a whole new look. Control the lights directly via the app, or connect with the acces box for access to all available smart lighting functions, such as personalising light scenes, setting timers and much more.