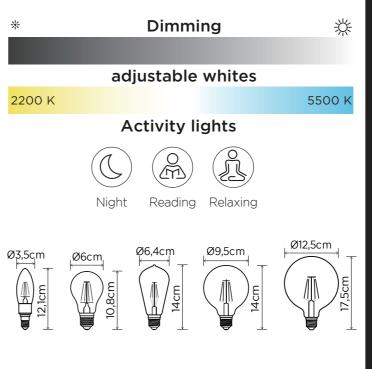

## light source

This LUTEC Connect decorative LED lamp has a vintage design and an 'old-fashioned' filament. The lamp gives a pleasant, soft warm white glow that you can easily adjust with the app on your smartphone or tablet. You can further enhance the decorative effect by combining decorative LUTEC lamps in various designs at different heights. This bulb can bring a decorative ambiance to a bright light effect and fit any activity like relaxing or working.

## smart lighting technology

| 8712501312                               |   |
|------------------------------------------|---|
| C E14<br>LED 4.2W - 470LUMEN - Glass     | E |
| 8711001312                               |   |
| A60 E27<br>LED 7.5W - 835 LUMEN - Glass  | E |
| 8711101312                               |   |
| ST64 E27<br>LED 7.5W - 835 LUMEN - Glass | E |
| 8711201312                               |   |
| G95 E27<br>LED 7.5W - 835 LUMEN - Glass  | E |
| 8711301312                               |   |
| G125 E27<br>LED 7.5W - 835 LUMEN - Glass | E |