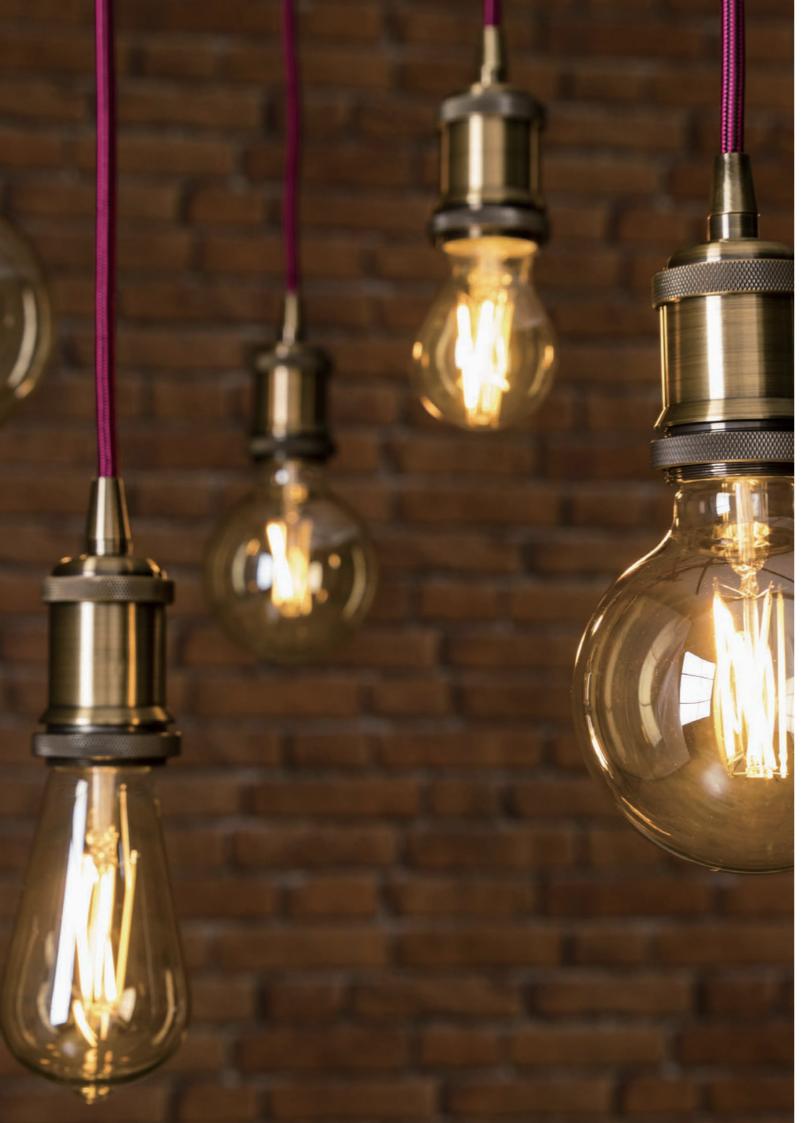

## light source

This LUTEC Connect decorative LED lamp has a vintage design and an 'old-fashioned' filament. The lamp gives a pleasant, soft warm white glow that you can easily adjust with the app on your smartphone or tablet. You can further enhance the decorative effect by combining decorative LUTEC lamps in various designs at different heights. This bulb can bring a decorative ambiance to a bright light effect and fit any activity like relaxing or working.