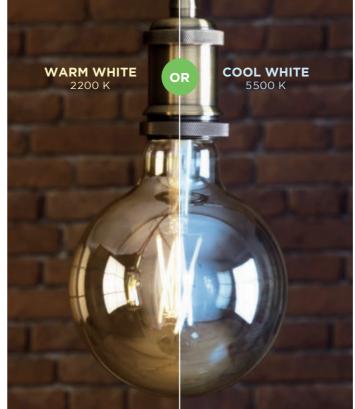

## light source

This LUTEC Connect decorative LED lamp has a vintage design and an 'old-fashioned' filament. The lamp gives a pleasant, soft warm white glow that you can easily adjust with the app on your smartphone or tablet. You can further enhance the decorative effect by combining decorative LUTEC lamps in various designs at different heights. This bulb can bring a decorative ambiance to a bright light effect and fit any activity like relaxing or working.