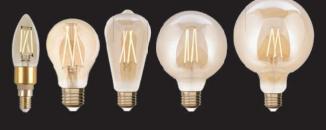

## smart lighting technology

| 8712501312                               |   |
|------------------------------------------|---|
| C E14<br>LED 4.2W - 470LUMEN - Glass     | E |
| 8711001312                               |   |
| A60 E27<br>LED 7.5W - 835 LUMEN - Glass  | E |
| 8711101312                               |   |
| ST64 E27<br>LED 7.5W - 835 LUMEN - Glass | E |
| 8711201312                               |   |
| G95 E27<br>LED 7.5W - 835 LUMEN - Glass  | E |
| 8711301312                               |   |
| G125 E27<br>LED 7.5W - 835 LUMEN - Glass | E |