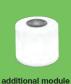

noma+

## portable

NOMA is a modular, spheric light which can be used at any desired place indoor & outdoor. Create diverse coloured light scenes by means of App, Touch or Remote control. The starter kit comes with 2 light modules and a charger station (incl. USB cable). Multiple extension possible with the NOMA+ additional module.