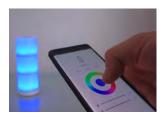

### app control

charging

Dimming Adjustable whites 6500 K 2700 K RGB

## portable

NOMA is a modular, spheric light which can be used at any desired place indoor & outdoor. Create diverse coloured light scenes by means of App, Touch or Remote control. The starter kit comes with 2 light modules and a charger station (incl. USB cable). Multiple extension possible with the NOMA+ additional module.