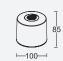

# noma

## portable

NOMA is a modular, spheric light which can be used at any desired place indoor & outdoor. Create diverse coloured light scenes by means of App, Touch or Remote control. The starter kit comes with 2 light modules and a charger station (incl. USB cable). Multiple extension possible with the NOMA+ additional module.

### 8506201331

CLASS III IP44 2×LED 2.3W 1200mAh 2×3.7V Li-ion battery 2×150 Lumen Synthetics