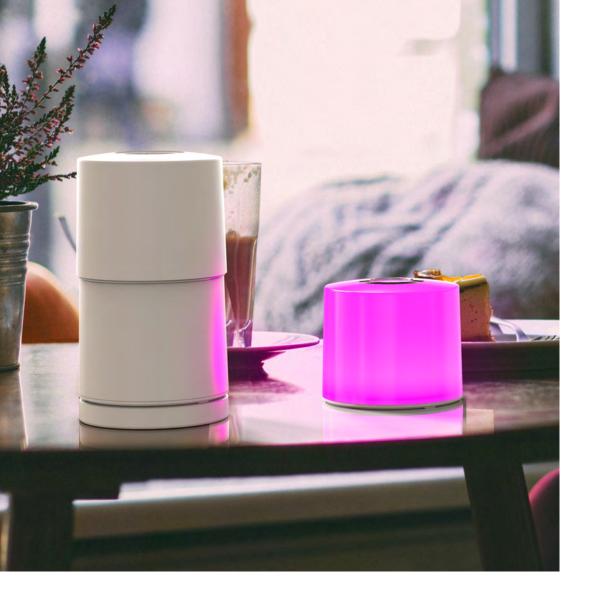

## portable

NOMA is a modular, spheric light which can be used at any desired place indoor & outdoor. Create diverse coloured light scenes by means of App, Touch or Remote control. The starter kit comes with 2 light modules and a charger station (incl. USB cable). Multiple extension possible with the NOMA+ additional module.