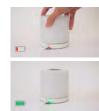

### touch control



### app control



charging









Dimming Adjustable whites 6500 K 2700 K RGB

### **Activity lights**













Ocean





Romance

# noma

## portable

NOMA is a modular, spheric light which can be used at any desired place indoor & outdoor. Create diverse coloured light scenes by means of App, Touch or Remote control. The starter kit comes with 2 light modules and a charger station (incl. USB cable). Multiple extension possible with the NOMA+ additional module.









noma+



### smart lighting technology









CLASS III

LED 2.3W

1200mAh 3.7V Li-ion battery

150 Lumen

Synthetics

IP44

8506204331

### White

### 8506201331

CLASS III IP44 2×LED 2.3W 1200mAh 2×3.7V Li-ion battery 2×150 Lumen Synthetics