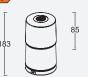

noma+

### smart lighting technology

CLASS III

LED 2.3W

1200mAh 3.7V Li-ion battery

150 Lumen

Synthetics

IP44

8506204331