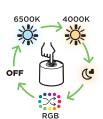

### touch control



### app control



charging









Dimming Adjustable whites 6500 K 2700 K RGB

### **Activity lights**













Ocean





Romance

# noma

## portable

NOMA is a modular, spheric light which can be used at any desired place indoor & outdoor. Create diverse coloured light scenes by means of App, Touch or Remote control. The starter kit comes with 2 light modules and a charger station (incl. USB cable). Multiple extension possible with the NOMA+ additional module.









noma+



### smart lighting technology









CLASS III

LED 2.3W

1200mAh 3.7V Li-ion battery

150 Lumen

Synthetics

IP44

8506204331

### White

### 8506201331

CLASS III IP44 2×LED 2.3W 1200mAh 2×3.7V Li-ion battery 2×150 Lumen Synthetics