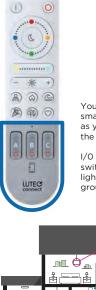

## B \* 2 6 2 B @ @ LUTEC

**Control every light** Inside or outside the house **Bluetooth Group control** 

You can add as many smart lighting devices as you want to one of the 3 groups (A-B-C).

I/O push button switches on-off all the lights of the same group.