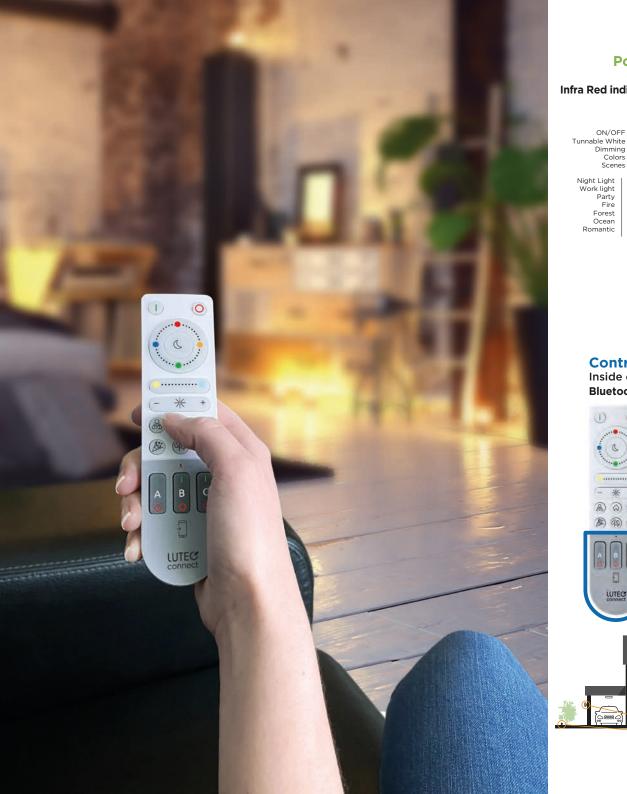

**Point & Play** in the room Infra Red individual control

0

ON/OFF

Dimming

Colors

Scenes

Party

Fire

Forest Ocean

NITH

## accessories

A 2-in-1 remote control that allows you to switch the power off from the top half by pointing to change the intensity of the light, the color changing temperature. and access the colors or even multiple varied scenes. From its lower part, you can turn a group of lamps on or off from anywhere in the house.