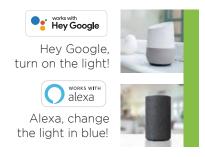

## expand the experience

Add the WiFi LUTEC Connect Access Box to the Bluetooth mesh eco-system. Allows the connection of the Bluetooth mesh ecosystem with your Wifi router at home.

The complete LUTEC Connect lighting portfolio is Voice Control Compatible

Via Cloud access you can control all the devices in your LUTEC Connect lighting network from anywhere out of home.

## accessories

accessory is not essential for the proper functioning of the complete system, it is however necessary to access certain functionalities such as voice control but also the programming of one or more lamps over time or according to a particular condition such as the weather.