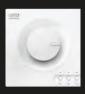

## Function Buttons A/B/C

- 1. Long press to add the device to the group
- 2. Short press to activate and control group devices
- 3. Long press knob and button A to reset the device

### 9706201361

Smart switch Plastic