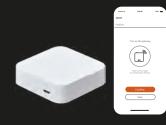

## access box

Small in size, it can be easily installed. Even if this

### accessories

Very ingenious, this accessory can be easily attached thanks to its 3M self-adhesive system. No need to connect to the electrical network. it allows you to switch on and off with a single click or to vary the intensity and temperature of the lamps in a room or in a zone defined in the application. 3 zones are possible A, B, C allowing a wide coverage, for example the lamps of the room where the switch is installed, the exterior lighting or a complete zone such as a ground or a complete floor.