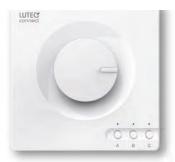

### 9704401361

Smart switch

Click to turn on/off the light

Press and rotate to change the color temperature

Rotate to change the brightness

Long press to change the mode warm white cold white night light party

# smart switch

### accessories

Very ingenious, this accessory can be easily attached thanks to its 3M self-adhesive system. No need to connect to the electrical network. it allows you to switch on and off with a single click or to vary the intensity and temperature of the lamps in a room or in a zone defined in the application. 3 zones are possible A, B, C allowing a wide coverage, for example the lamps of the room where the switch is installed, the exterior lighting or a complete zone such as a ground or a complete floor.

## Function Buttons A/B/C

- 1. Long press to add the device to the group
- 2. Short press to activate and control group devices
- 3. Long press knob and button A to reset the device

### 9706201361

Smart switch Plastic