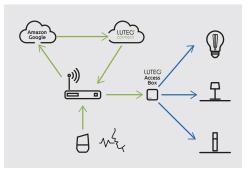

## expand the experience

Add the WiFi LUTEC Connect Access Box to the Bluetooth mesh eco-system. Allows the connection of the Bluetooth mesh ecosystem with your Wifi router at home.

The complete LUTEC Connect lighting portfolio is Voice Control Compatible

Via Cloud access you can control all the devices in your LUTEC Connect lighting network from anywhere out of home.

## access box

Small in size, it can be easily installed. Even if this