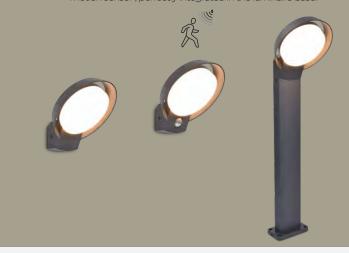

A touch of modern simplicity and an enchanting light for your garden or patio. The POLO wall light & bollard made of aluminum offers a downward-facing, bright beam of warm-white LED light, making it ideal for lighting your outdoor spaces. The wall light model comes also with motion sensor , perfectly integrated in the luminaire base.

| ark Grey | 5205701118                                                     | 5205702118                                                       | 7105701118                                                     |
|----------|----------------------------------------------------------------|------------------------------------------------------------------|----------------------------------------------------------------|
|          | CLASS I<br>IP54<br>LED 15W<br>1100 Lumen<br>Die Cast Aluminium | CLASS I<br>IP54<br>LED 16.1W<br>1100 Lumen<br>Die Cast Aluminium | CLASS I<br>IP54<br>LED 15W<br>1100 Lumen<br>Die Cast Aluminium |
|          | 3000K                                                          | 3000K                                                            | 3000K                                                          |
|          | Ø180                                                           | Ø180                                                             | ,Ø180−i                                                        |
|          |                                                                |                                                                  | 650                                                            |
|          |                                                                | 117° ~ 120° ~ 20010                                              |                                                                |
|          | × 117°-7                                                       |                                                                  | × 117° - √ 162,                                                |