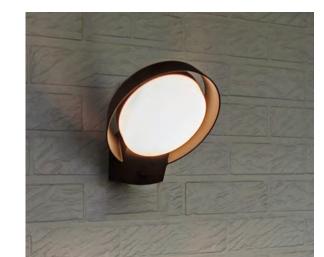

A touch of modern simplicity and an enchanting light for your garden or patio. The POLO wall light & bollard made of aluminum offers a downward-facing, bright beam of warm-white LED light, making it ideal for lighting your outdoor spaces. The wall light model comes also with motion sensor , perfectly integrated in the luminaire base.