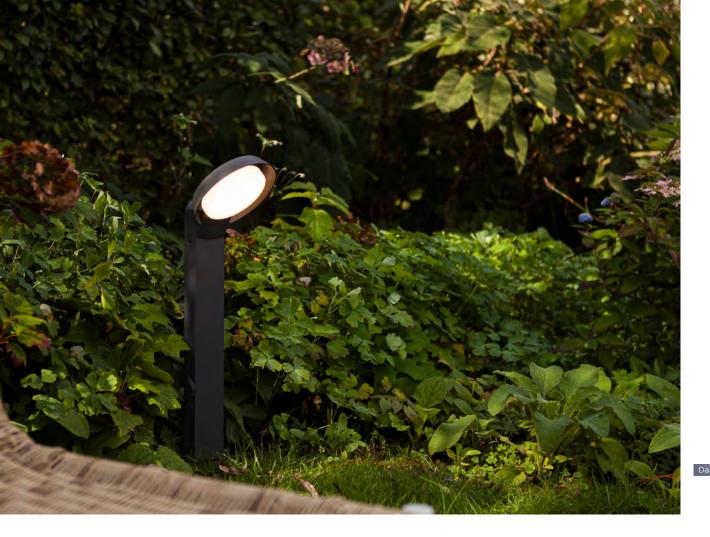

A touch of modern simplicity and an enchanting light for your garden or patio. The POLO wall light & bollard made of aluminum offers a downward-facing, bright beam of warm-white LED light, making it ideal for lighting your outdoor spaces. The wall light model comes also with motion sensor , perfectly integrated in the luminaire base.