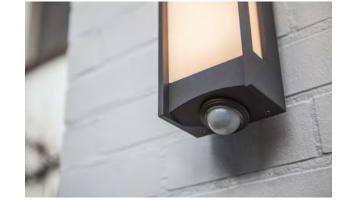

## **qubo** wall

Wall light creating a stunning atmosphere while making an architectural statement. Ideal for general lighting around your house, in your garden or on your terrace. Also available with fully adjustable PIR motion sensor.