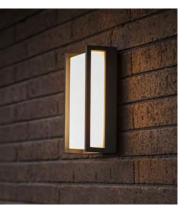

## **qubo** wall

Wall light creating a stunning atmosphere while making an architectural statement. Ideal for general lighting around your house, in your garden or on your terrace. Also available with fully adjustable PIR motion sensor.

| ark Grey | 5193001118                                                       | 5193013118                                                       | 5193002118                                                    |
|----------|------------------------------------------------------------------|------------------------------------------------------------------|---------------------------------------------------------------|
|          | CLASS I<br>IP54<br>LED 17.3W<br>1100 Lumen<br>Die Cast Aluminium | CLASS I<br>IP54<br>LED 17.3W<br>1300 Lumen<br>Die Cast Aluminium | CLASS I<br>IP54<br>LED 14W<br>800 Lumen<br>Die Cast Aluminium |
|          | 3000K                                                            | 4000K                                                            | 3000K                                                         |
|          | 220                                                              | 220                                                              | 270                                                           |
|          | ^                                                                | /                                                                |                                                               |
|          | × 124°-7                                                         | K-124°-7                                                         |                                                               |