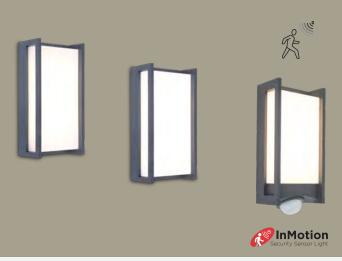

## **qubo** wall

Wall light creating a stunning atmosphere while making an architectural statement. Ideal for general lighting around your house, in your garden or on your terrace. Also available with fully adjustable PIR motion sensor.

| ark Grey | 5193001118                                                       | 5193013118                                                       | 5193002118                                                    |
|----------|------------------------------------------------------------------|------------------------------------------------------------------|---------------------------------------------------------------|
|          | CLASS I<br>IP54<br>LED 17.3W<br>1100 Lumen<br>Die Cast Aluminium | CLASS I<br>IP54<br>LED 17.3W<br>1300 Lumen<br>Die Cast Aluminium | CLASS I<br>IP54<br>LED 14W<br>800 Lumen<br>Die Cast Aluminium |
|          | 3000K                                                            | 4000K                                                            | 3000K                                                         |
|          | 220                                                              | 220                                                              | 270                                                           |
|          | ^                                                                | /                                                                |                                                               |
|          | × 124°-7                                                         | K-124°-7                                                         |                                                               |