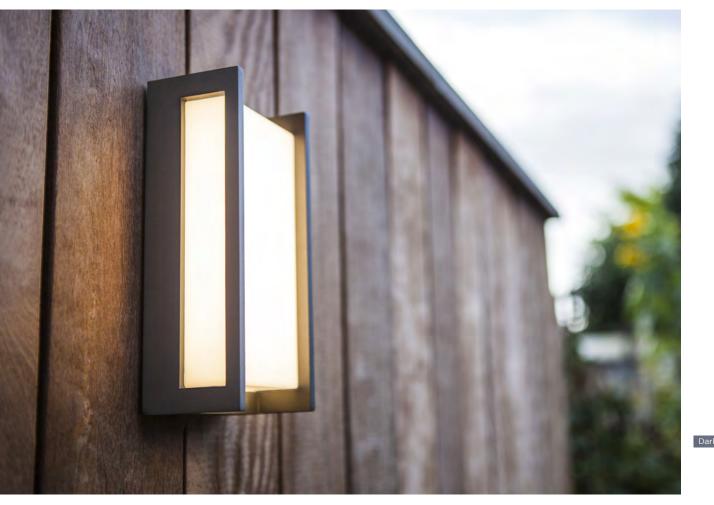

## **qubo** wall

Wall light creating a stunning atmosphere while making an architectural statement. Ideal for general lighting around your house, in your garden or on your terrace. Also available with fully adjustable PIR motion sensor.

| ark Grey | 5193001118                                                       | 5193013118                                                       | 5193002118                                                    |
|----------|------------------------------------------------------------------|------------------------------------------------------------------|---------------------------------------------------------------|
|          | CLASS I<br>IP54<br>LED 17.3W<br>1100 Lumen<br>Die Cast Aluminium | CLASS I<br>IP54<br>LED 17.3W<br>1300 Lumen<br>Die Cast Aluminium | CLASS I<br>IP54<br>LED 14W<br>800 Lumen<br>Die Cast Aluminium |
|          | 3000K                                                            | 4000K                                                            | 3000K                                                         |
|          | 220                                                              | 220                                                              | 270                                                           |
|          | ^                                                                | /                                                                |                                                               |
|          | × 124°-7                                                         | K-124°-7                                                         |                                                               |